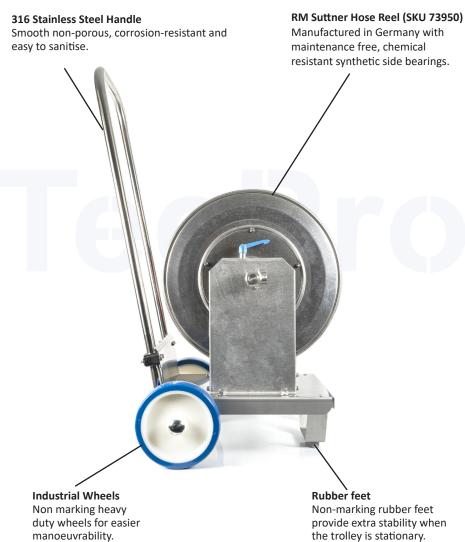

## Features/Benefits

- 316 Stainless Steel construction.
- Non marking blue rubber wheels.
- Robust and stable.
- Reduce trip hazards.
- The trolley protects hose from being crushed or damaged.
- Hose is kept neatly off the floor when not in use preventing wear and tear.
- The trolley allows the user to easily move around large facilities.
- Compliant with food safety standards.
- Hose reel manufactured by RM Suttner in Germany.

Non marking wheels

British manufactured stainless steel hose reel trolley with RM Suttner hose reel. An excellent combination for industrial cleaning in the food industry and fully compliant with food safety standards. Featuring hygienic design and materials that meet industry regulations.