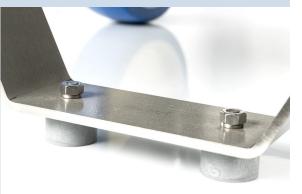

## **TecPro**

## Engineered for Hygiene built for durability

## TPTHR01

## Features/Benefits

- 316 Stainless Steel construction.
- Non marking blue rubber wheels.
- Robust and stable.
- Reduce trip hazards.
- The trolley protects hose from being crushed or damaged.
- Hose is kept neatly off the floor when not in use preventing wear and tear.
- The trolley allows the user to easily move around large facilities.
- Compliant with food safety standards.
- Hose reel manufactured by RM Suttner in Germany.



Non marking wheels



British manufactured stainless steel hose reel trolley with RM Suttner hose reel. An excellent combination for industrial cleaning in the food industry and fully compliant with food safety standards. Featuring hygienic design and materials that meet industry regulations.



| Model              | TPTHR01                        |
|--------------------|--------------------------------|
| Weight             | 24.26 kg                       |
| Dimensions (LxWxH) | (D)615mm x (W)471mm x (H)970mm |
| Material           | 316 Stainless Steel            |
| Commodity Code     | 73269098                       |

Non marking rubber feet