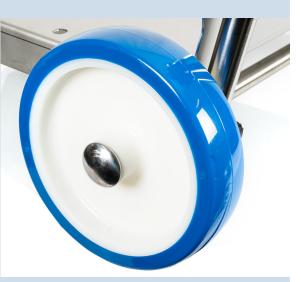

## Features/Benefits

- 316 Stainless Steel construction.
- Non marking blue rubber wheels.
- Robust and stable.
- Reduce trip hazards.
- The trolley protects hose from being crushed or damaged.
- Hose is kept neatly off the floor when not in use preventing wear and tear.
- The trolley allows the user to easily move around large facilities.
- Compliant with food safety standards.
- Hose reel manufactured by RM Suttner in Germany.

Non marking wheels

British manufactured stainless steel hose reel trolley with RM Suttner hose reel. An excellent combination for industrial cleaning in the food industry and fully compliant with food safety standards. Featuring hygienic design and materials that meet industry regulations.