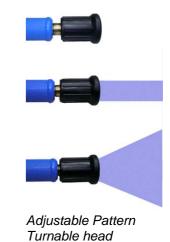

## For cleaning with cold or warm water, with adjustable pattern.

The water pattern is adjustable by turning the head. To save water the nozzles can be totally closed as well by turning the head.

All bold printed items are ex. Stock available