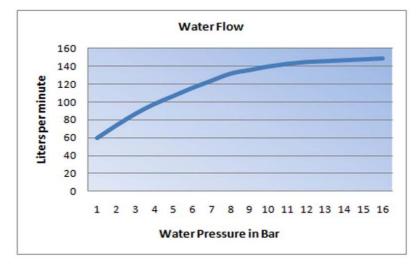

## **Technical data:**

- Brass or stainless steel housing
- Max Pressure 16 Bar
- Max Temp 80°C
- Inlet 1/2" BSP female
- Adjustable beam pattern
- Can be closed by means of the spray head
- Weight about 500g
- Covers of EPDM rubber
- **EPDM** seals