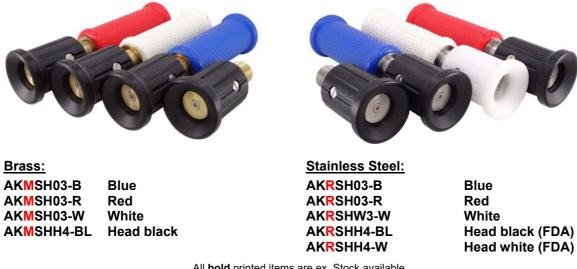

## Heavy duty spray heads

## For cleaning with cold or warm water, with adjustable pattern.

The water pattern is adjustable by turning the head. To save water the nozzles can be totally closed as well by turning the head.

All bold printed items are ex. Stock available