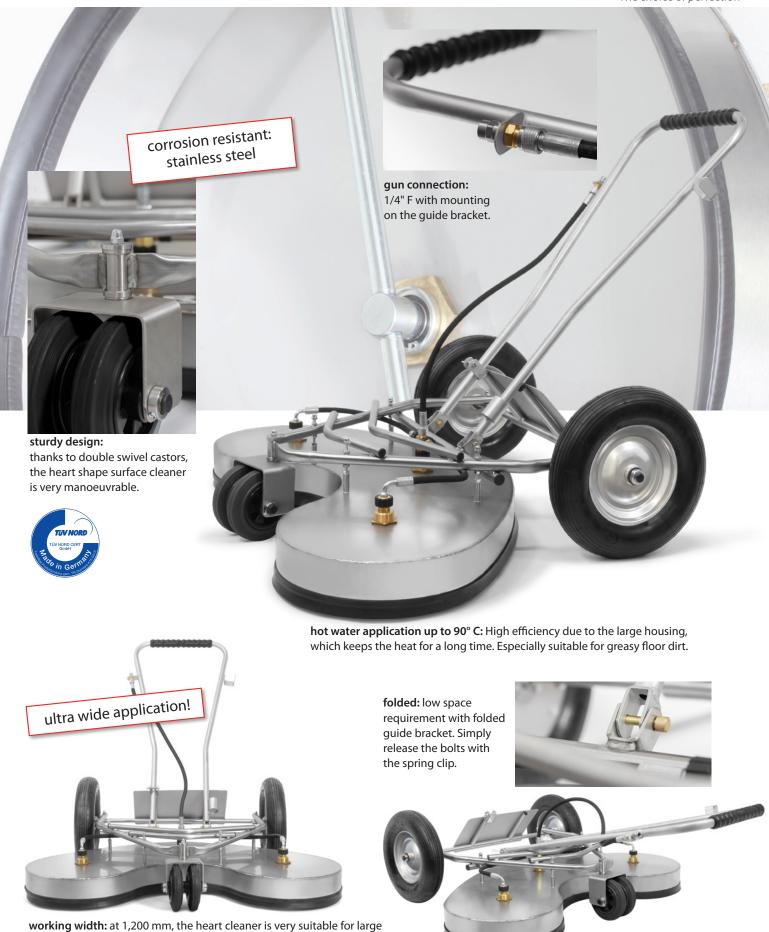

## Heart shape Surface Cleaner

ST-260!

We recommend using the gun ST-2605

with our patented LTF technology

- high-quality stainless steel version with lance holder at the push handle
- working width 1,200 mm
- 6 nozzles 1/4" M BSP are required
- precisely calculated spraying angle for a best possible extensive cleaning with 30 - 60 l/min. at 5 - 90 °C
- 2 big industrial castors ø 380 mm and 1 double guide roll ø 160 mm
- max. temperature: 90 °C
- min. pressure: 150 bar max. presssure: 350 bar

guarantees an even, streak-free and intensive cleaning

**splash guard: s**afe handling by means of an all-round rubber lip. This heat-resistant lip protects against splashes and flying stones.

| R+M Nr.     | units / pallet | castors ø            | working width | inlet  | outlet     | pressure     | temperature | weight |
|-------------|----------------|----------------------|---------------|--------|------------|--------------|-------------|--------|
| 710 100 122 | 2              | 2 x 380 + 1 x 160 mm | 1,200 mm      | 1/4" F | 6 x 1/4" F | max. 350 bar | 90 °C       | 44 kg  |

adapted: ergonomic handle

lance holder: for the ideal storage of additional lances

#### running smoothly:

extremely manoeuvrable, thanks to 380 mm tubeless industrial wheels with stainless steel bearings and a 160 mm double guide roll in front.

www.rm-suttner.com

Version: 11\_2020

# turbodevil

areas. Versatile application also on concrete and asphalt floors for playgrounds and sports facilities, garages and even wooden decks.