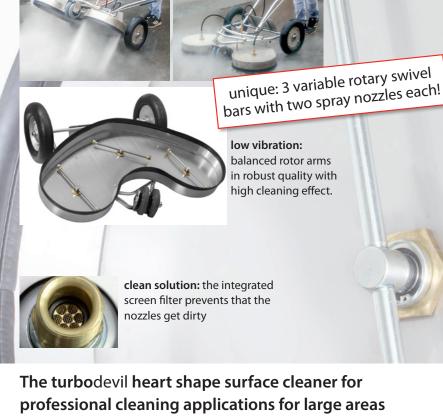

## Heart shape Surface Cleaner

ST-260!

We recommend using the gun ST-2605

with our patented LTF technology

- high-quality stainless steel version with lance holder at the push handle
- working width 1,200 mm
- 6 nozzles 1/4" M BSP are required
- precisely calculated spraying angle for a best possible extensive cleaning with 30 - 60 l/min. at 5 - 90 °C
- 2 big industrial castors ø 380 mm and 1 double guide roll ø 160 mm
- max. temperature: 90 °C
- min. pressure: 150 bar max. presssure: 350 bar

guarantees an even, streak-free and intensive cleaning

**splash guard: s**afe handling by means of an all-round rubber lip. This heat-resistant lip protects against splashes and flying stones.

| R+M Nr.     | units / pallet | castors ø            | working width | inlet  | outlet     | pressure     | temperature | weight |
|-------------|----------------|----------------------|---------------|--------|------------|--------------|-------------|--------|
| 710 100 122 | 2              | 2 x 380 + 1 x 160 mm | 1,200 mm      | 1/4" F | 6 x 1/4" F | max. 350 bar | 90 °C       | 44 kg  |