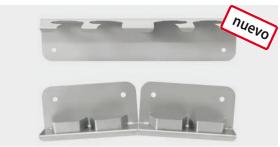

## Stainless steel lance holder, two-piece

## The practical two-piece holder for four lances

- Robust, practical lance holder made of stainless steel
- High-quality workmanship made of 1.5 mm thick stainless steel sheet
- Pre-drilled mounting holes for wall mounting
- 4 adaptable lance fixings for lances with internal thread or hand screw connection

Placement: Both brackets can be placed individually and provide secure grip even for different lance lengths.

Up to four lances can be placed.

Sophisticated solution for all lances: Lance fixation: For lances with hand screw or internal thread, the optionally available lance fixations can be simply mounted with Allen screws and nuts in the designated positions.

## Stainless steel lance holder, two-piece

For lances with R + M / Suttner insulation and connection: plug nipple or male thread

For all lances with R + M / Suttner insulation. With 4 lance fixations for mounting for connection: hand screw coupling or female thread