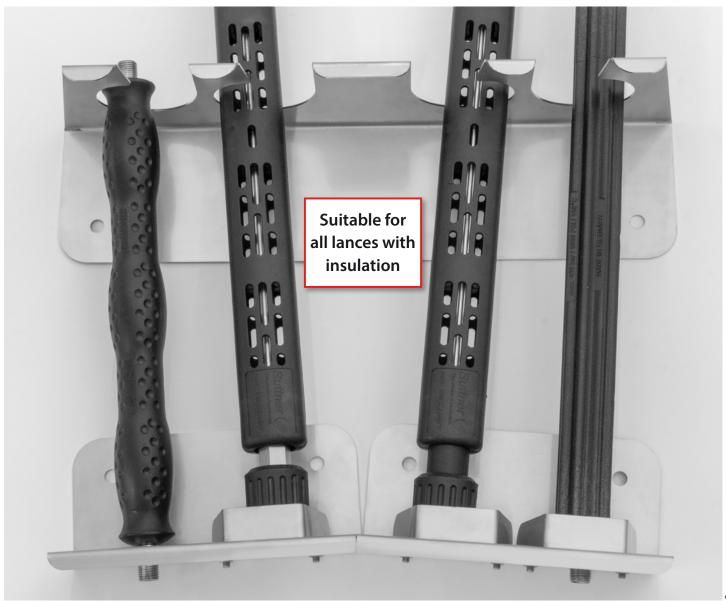

Placement: Both brackets can be placed individually and provide secure grip even for different lance lengths.

Up to four lances can be placed.

Sophisticated solution for all lances: Lance fixation: For lances with hand screw or internal thread, the optionally available lance fixations can be simply mounted with Allen screws and nuts in the designated positions.

**Holder for up to four lances:** Lances with hand screw coupling (female thread) can also be easily retrofitted with the optionally available lance fixation.