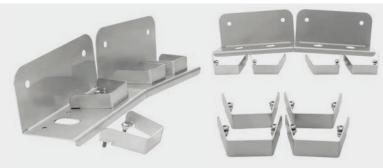

Placement: Both brackets can be placed individually and provide secure grip even for different lance lengths.

Up to four lances can be placed.

Sophisticated solution for all lances: Lance fixation: For lances with hand screw or internal thread, the optionally available lance fixations can be simply mounted with Allen screws and nuts in the designated positions.

Lance fixation for lances with screw coupling or female thread. For individual retrofitting

| R+M Nr.     | R+M Nr.     | R+M N  |
|-------------|-------------|--------|
| 105 610 050 | 105 610 055 | 105 61 |

**Holder for up to four lances:** Lances with hand screw coupling (female thread) can also be easily retrofitted with the optionally available lance fixation.