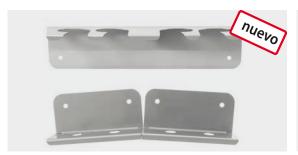

## Stainless steel lance holder, two-piece

## The practical two-piece holder for four lances

- Robust, practical lance holder made of stainless steel
- High-quality workmanship made of 1.5 mm thick stainless steel sheet
- Pre-drilled mounting holes for wall mounting
- 4 adaptable lance fixings for lances with internal thread or hand screw connection

Placement: Both brackets can be placed individually and provide secure grip even for different lance lengths.

Up to four lances can be placed.

Sophisticated solution for all lances: Lance fixation: For lances with hand screw or internal thread, the optionally available lance fixations can be simply mounted with Allen screws and nuts in the designated positions.

## Stainless steel lance holder, two-piece

For lances with R + M / Suttner insulation and connection: plug nipple or male thread

For all lances with R + M / Suttner insulation. With 4 lance fixations for mounting for connection: hand screw coupling or female thread