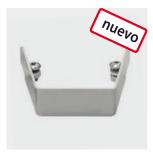

Lance fixation for lances with screw coupling or female thread. For individual retrofitting

| R+M Nr.     | R+M Nr.     | R+M N  |
|-------------|-------------|--------|
| 105 610 050 | 105 610 055 | 105 61 |

**Holder for up to four lances:** Lances with hand screw coupling (female thread) can also be easily retrofitted with the optionally available lance fixation.