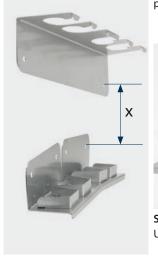

Placement: Both brackets can be placed individually and provide secure grip even for different lance lengths.

Up to four lances can be placed.

Sophisticated solution for all lances: Lance fixation: For lances with hand screw or internal thread, the optionally available lance fixations can be simply mounted with Allen screws and nuts in the designated positions.