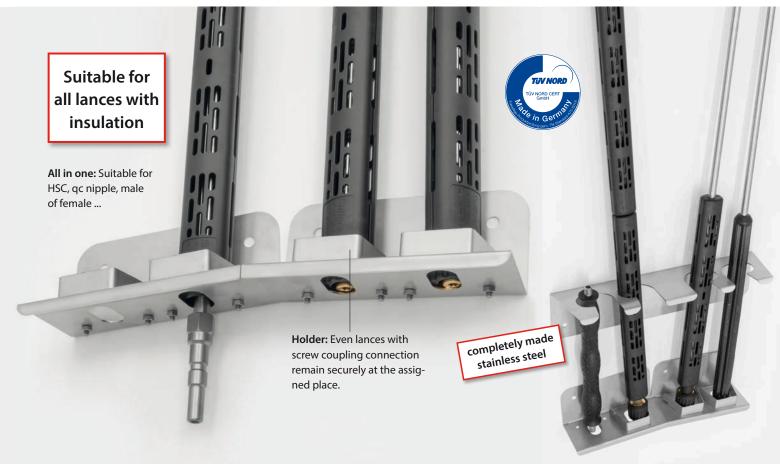

## The practical two-piece holder for four lances

- Robust, practical lance holder made of stainless steel
- High-quality workmanship made of 1.5 mm thick stainless steel sheet
- Pre-drilled mounting holes for wall mounting
- 4 adaptable lance fixings for lances with internal thread or hand screw connection

Placement: Both brackets can be placed individually and provide secure grip even for different lance lengths.

Up to four lances can be placed.

Sophisticated solution for all lances: Lance fixation: For lances with hand screw or internal thread, the optionally available lance fixations can be simply mounted with Allen screws and nuts in the designated positions.

## Stainless steel lance holder, two-piece

For lances with R + M / Suttner insulation and connection: plug nipple or male thread

For all lances with R + M / Suttner insulation. With 4 lance fixations for mounting for connection: hand screw coupling or female thread

**Holder for up to four lances:** Lances with hand screw coupling (female thread) can also be easily retrofitted with the optionally available lance fixation.