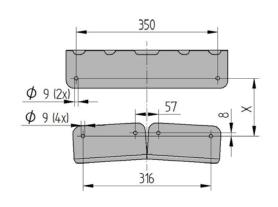

## The practical two-piece holder for four lances

- Robust, practical lance holder made of stainless steel
- High-quality workmanship made of 1.5 mm thick stainless steel sheet
- Pre-drilled mounting holes for wall mounting
- 4 adaptable lance fixings for lances with internal thread or hand screw connection

Placement: Both brackets can be placed individually and provide secure grip even for different lance lengths.

Up to four lances can be placed.

Sophisticated solution for all lances: Lance fixation: For lances with hand screw or internal thread, the optionally available lance fixations can be simply mounted with Allen screws and nuts in the designated positions.