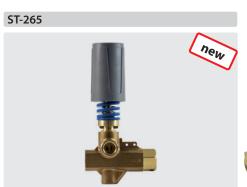

## **Suttner unloader valve ST-265**

Solid «splint»: Professional and robust processing of the pressure-intensive parts.

**Specially shaped:** Innovative, flattened spring contour.

Equipped with ball check valve

Suttner unloader valve ST-265 with permissible working pressure up to 350 bar

- Soft switching behavior
- Fatigue-free spring
- Particularly easy to maintain
- Low pressure drop
- Valve elements made of high-grade stainless steel and ceramic

© = Inlet 3/8" F. ⊙ = Outlet 3/8" F. BP = Bypass 3/8" F. Check Valve with ball. Max. 350 bar / 80 °C

| R+M Nr.     | ←        |
|-------------|----------|
| 200 265 500 | 50 l/min |

Only on request: Lid with private label.