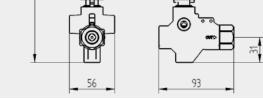

© = Inlet 3/8" F. ⊙ = Outlet 3/8" F. BP = Bypass 3/8" F. Check Valve with ball. Max. 350 bar / 80 °C

| R+M Nr.     | ←        |
|-------------|----------|
| 200 265 500 | 50 l/min |

Only on request: Lid with private label.

(<del>)</del>

outl

BP

Technical data

176

|   | max. pressure    | 350 bar         |
|---|------------------|-----------------|
| : | max. temperature | 80 ℃            |
|   | inlet / outlet   | 3/8" F / 3/8" F |
|   | bypass           | 3/8" F          |
|   | flow             | 50 l/min        |