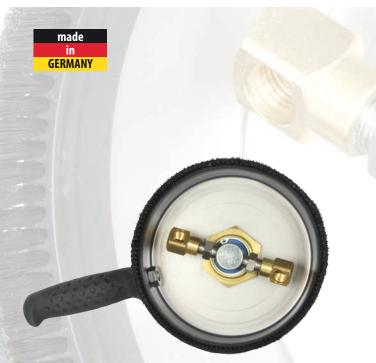

## wall cleaner WW 160

low vibration: balanced rotor arm in a robust quality

## The turbodevil wall cleaner WW 160 with an extra small action radius

- high-quality stainless steel version
- working width 300 mm 160 mm
- 2 nozzles 1/4" M BSP are required
- precisely calculated spraying angle for a best possible extensive cleaning at 5-90 °C

- max. temperature: 90 °C
- max. pressure: 350 bar

clean solution: the integrated screen filter prevents that the nozzles get dirty

safe handling: the
heat-resistant all-round
rubber lip protects
against splashes and
flying stones

robust swivel: bearing system