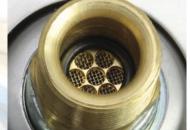

- max. temperature: 90 °C
- max. pressure: 350 bar

clean solution: the integrated screen filter prevents that the nozzles get dirty

safe handling: the
heat-resistant all-round
rubber lip protects
against splashes and
flying stones

robust swivel: bearing system