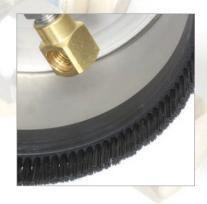

## The turbodevil wall cleaner WW 160 with an extra small action radius

- high-quality stainless steel version
- working width 300 mm 160 mm
- 2 nozzles 1/4" M BSP are required
- precisely calculated spraying angle for a best possible extensive cleaning at 5-90 °C

- max. temperature: 90 °C
- max. pressure: 350 bar

clean solution: the integrated screen filter prevents that the nozzles get dirty

safe handling: the
heat-resistant all-round
rubber lip protects
against splashes and
flying stones