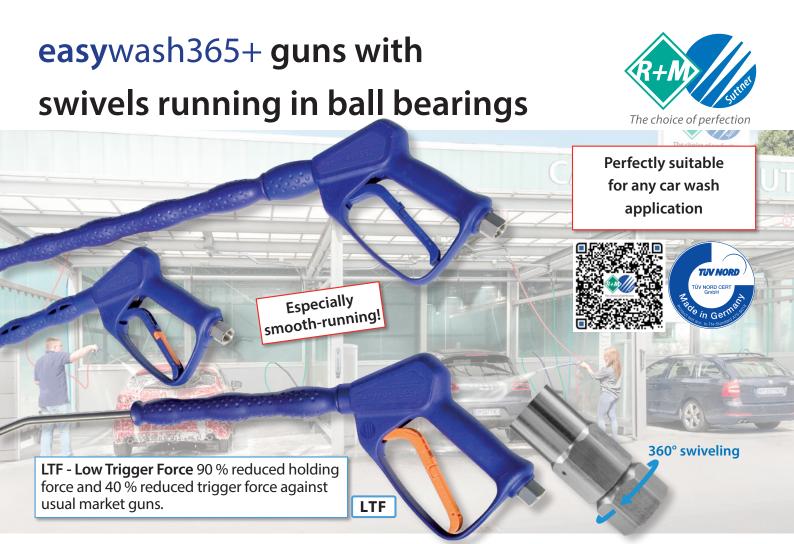

## The well-proven high-pressure car wash guns now available with integrated swivels running in ball bearings

- High-quality, integrated maintenance-free swivel joint, corrosion-resistant and very smooth-running.
- Extra-long service life of connected hoses guaranteed by the swivel protecting the hoses from twisting.
- Convenient 360° handling in any cleaning application.
- Max. 310 bar / 45 l/min / 150 °C
- Gun inlet: 3/8" F, swivelling, gun outlet: 1/4" F
- All guns with integrated ball-bearing swivel also feature the proven Low Trigger Force technology and are available with weep and freeze stop option or as standard version.