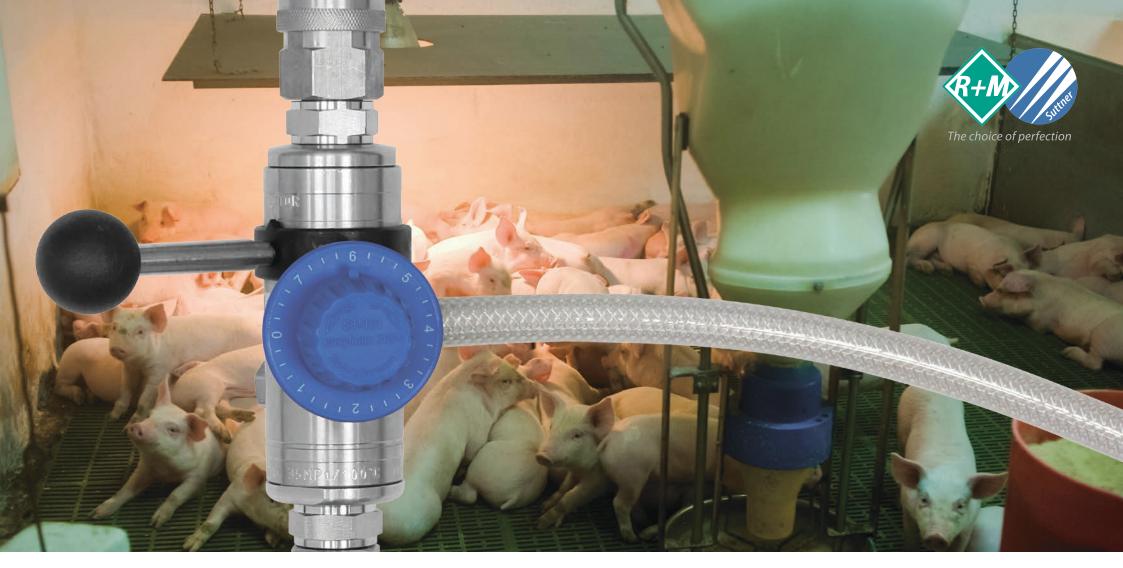

#### easyfoam365+ foam and disinfectant units ST-164

The efficient **easy**foam365+ foam and disinfection unit is indispensable wherever frequent cleaning and disinfection is required. At the same time, it helps to ensure a high level of hygiene, with maximum flexibility and efficiency. The foam and disinfection unit is used in particular for cleaning livestock or poultry farms and in food processing plants. The mixing unit is a combination of stainless

steel and special high-performance plastics. The shift lever determines the addition of one of two connected chemicals. In its possible configuration, it is suitable for dosing in low pressure from approx. 4 bar up to a maximum of 350 bar. In the flushing position, up to 60 l/min. can pass through the injector unit almost without any loss in pressure.