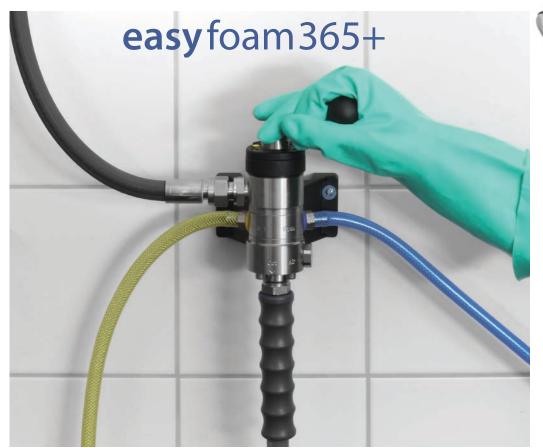

#### easyfoam365+ foam and disinfectant units ST-164

The efficient **easy**foam365+ foam and disinfection unit is indispensable wherever frequent cleaning and disinfection is required. At the same time, it helps to ensure a high level of hygiene, with maximum flexibility and efficiency. The foam and disinfection unit is used in particular for cleaning livestock or poultry farms and in food processing plants. The mixing unit is a combination of stainless

steel and special high-performance plastics. The shift lever determines the addition of one of two connected chemicals. In its possible configuration, it is suitable for dosing in low pressure from approx. 4 bar up to a maximum of 350 bar. In the flushing position, up to 60 l/min. can pass through the injector unit almost without any loss in pressure.