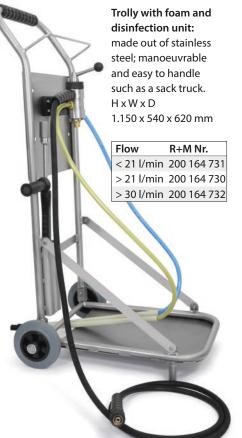

#### easyfoam365+ foam and disinfectant units ST-164

The efficient **easy**foam365+ foam and disinfection unit is indispensable wherever frequent cleaning and disinfection is required. At the same time, it helps to ensure a high level of hygiene, with maximum flexibility and efficiency. The foam and disinfection unit is used in particular for cleaning livestock or poultry farms and in food processing plants. The mixing unit is a combination of stainless

steel and special high-performance plastics. The shift lever determines the addition of one of two connected chemicals. In its possible configuration, it is suitable for dosing in low pressure from approx. 4 bar up to a maximum of 350 bar. In the flushing position, up to 60 l/min. can pass through the injector unit almost without any loss in pressure.